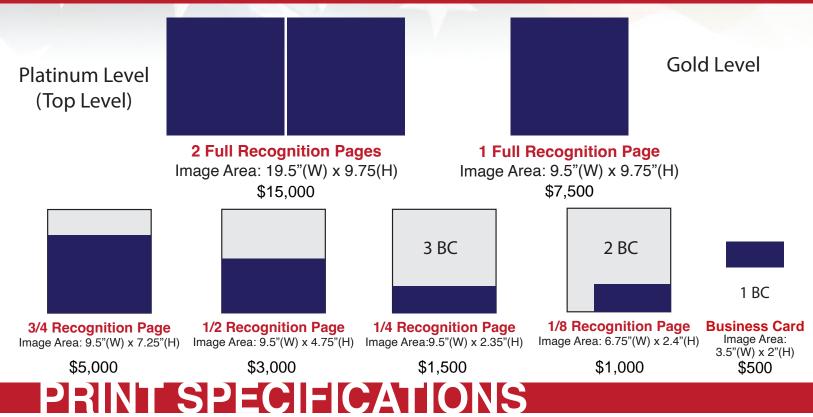

## **SPONSORSHIP LEVELS**

## General Quality Assurance Guidelines:

- · Avoid text below 6 points in size
- · Reversed and/or multicolored text below
  - 12 points will not reproduce well
- Insure that all fonts are embedded
- · Hairlines below .25 will not reproduce well
- Produce images to final size and
  - appropriate resolution
- RGB colors will not reproduce

## Image File Specifications:

- Halftone and separation resolution:
  - 200 ppi (150 ppi min-220 ppi max)
- Screen frequency: 100 lpi
- · Line art resolution: 1270 lpi
- Total dot gain not to exceed 23% in midtone range
- All output is process CMYK